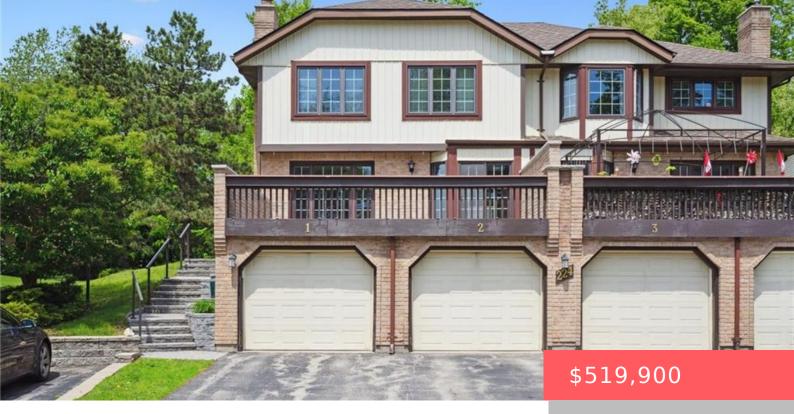

## 224 KINGSWOOD DR, KITCHENER, ON N2E 2K2, CANADA

https://adamgracie.ca

Welcome to Autumn Woods. Explore this large 3 bedroom Condo Town home with single garage. Located in quiet, mature area in Kitchener. Updated main floors includes hardwood floors in dining room and living room. Updated kitchen with island. Home features a walkout to large private patio from kitchen area. Large master bedroom with renovated 3pc...

- 3 beds
- 2 baths
- Residentia
- Row/Townhouse
- Active
- Plans, 1440.26 sq ft

## **Building Details**

Year built: 1985 ParkingTotal: 2 Heating: Forced Air Exterior material: Brick, Vinyl Siding Parking: 2, Attached Garage, Garage Door Opener ArchitecturalStyle: Two Story NewConstructionYN: No Basement: Finished, Full Roof: Asphalt Shing

## **Amenities & Features**

| Features: Auto Garage Door Remote(s), Gas | <b>Amenities:</b> BBQs Permitted, Dishwasher, Dryer, Refrigerator, Stove, Washer, Water Heater |
|-------------------------------------------|------------------------------------------------------------------------------------------------|
| Waterfront available: No                  | GarageYN: Yes                                                                                  |
| AttachedGarageYN: Yes                     | CoolingYN: No                                                                                  |
| Cooling: Central Air                      | PoolPrivateYN: No                                                                              |
| FireplaceYN: Yes                          |                                                                                                |