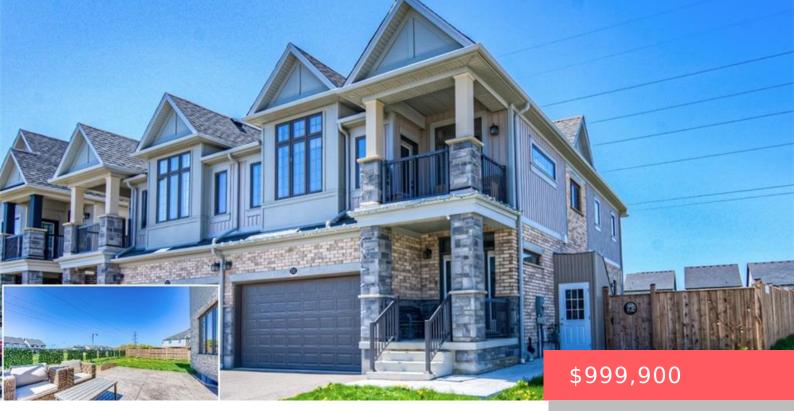

## 102 FOAMFLOWER PL, WATERLOO, ON N2V 0G9, CANADA

https://adamgracie.ca

EXECUTIVE MODERN & SPACIOUS! This stunning semi-detached home offers over 3,000 sq. ft. of beautifully finished living space, blending contemporary design with versatile functionality. Located in a thriving West Waterloo neighbourhood, you'll enjoy the perfect balance of convenience and natural beauty—just minutes from shopping, restaurants, green space, and scenic walking trails. The bright and airy...

- 6 beds
- 3 baths
- Residentia
- Single Family Residence
- Active
- Plans, 2357 sq f

| Room type       |
|-----------------|
| Living Room     |
| Dining Room     |
| Bathroom        |
| Kitchen         |
| Mud Room        |
| Foyer           |
| Bedroom Primary |
| Bedroom         |
|                 |
| Laundry         |
| Bathroom        |
| Bedroom         |
| Recreation Room |
| Kitchen         |
| Bedroom         |
| Bathroom        |
| Bedroom         |
| Bedroom         |
| Utility Room    |
| Laundry         |

## **Building Details**

| Year built: 2021                       | ArchitecturalStyle: Two Story                                    |  |
|----------------------------------------|------------------------------------------------------------------|--|
| ParkingTotal: 4                        | NewConstructionYN: No                                            |  |
| Heating: Forced Air, Natural Gas       | <b>Basement:</b> Finished, Full, Separate Entrance, Sump<br>Pump |  |
| Exterior material: Brick, Vinyl Siding | Roof: Asphalt Shing                                              |  |
| Parking: 4, Asphalt, Attached Garage   |                                                                  |  |