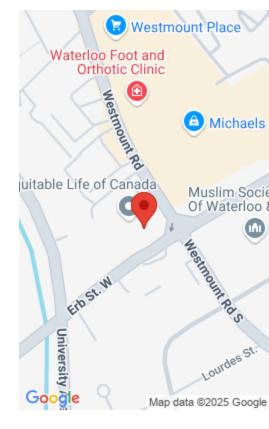

## 1 WESTMOUNT RD N, WATERLOO, ON N2J 4C7, CANADA

https://adamgracie.ca

780 sq ft on lower level. TMI includes property taxes, maintenance, building insurance, heat, hydro, air-conditioning, water. Suitable for a variety of office uses. Other tenants in building include lawyer, massage therapists, psychologist, janitorial service, medical spa and laser clinic. Bus stop at front door. Plenty of parking. Depending on term of lease landlord may...