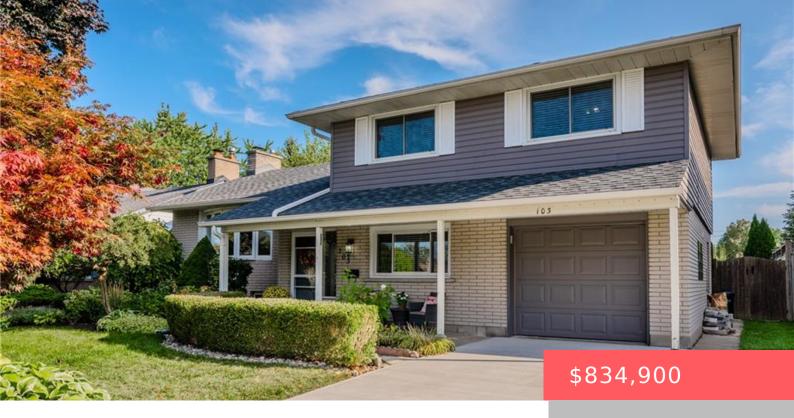

## 103 GAY CRESCENT, KITCHENER, ON N2A 2C2, CANADA

https://adamgracie.ca

!!!!! Amazing Entertainers Backyard !!!!! ...........Move-in ready and well maintained, this 4 Bed , 3 Bath home starts with a cozy covered front porch.....The main floor space makes a great home office, bedroom or open up the wall to the sliding doors as a family room !....The perfect blend of modern updates and classic comfort.......

**Building Details** 

Year built: 1968 ArchitecturalStyle: Sidesplit

ParkingTotal: 5 NewConstructionYN: No

**Heating:** Forced Air, Natural Gas **Basement:** Full, Partially finished

**Exterior material:** Brick, Vinyl Siding **Roof:** Asphalt Shing