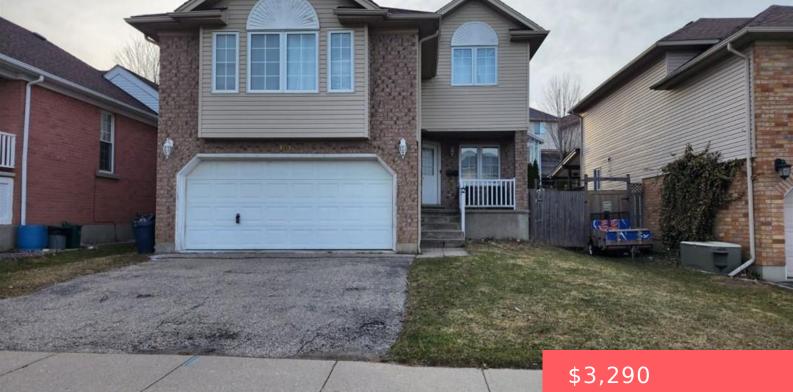

## **100 MILFOIL CRESCENT, KITCHENER, ON N2E 3L3, CANADA**

https://adamgracie.ca

For Rent: Discover comfortable and convenient family living in this spacious detached split-level home, perfectly situated in Kitchener's desirable Laurentian neighborhood, just moments from Sunrise Shopping Centre. This well-maintained residence features three bedrooms, including a master retreat with an ensuite bathroom and walk-in closet, and 2.5 bathrooms in total. The practical split-level design includes a...

- + / - -
- 3 beds
- 2 baths
- Residential Lease
- Single Family Residence
- Active
- Owner, 1770 sq ft

## **Building Details**

| ArchitecturalStyle: Two Story       | ParkingTotal: 4                                                    |
|-------------------------------------|--------------------------------------------------------------------|
| NewConstructionYN: No               | Heating: Forced Air, Natural Gas                                   |
| Basement: Finished, Full, Sump Pump | Exterior material: Aluminum Siding, Brick                          |
| Roof: Asphalt Shing                 | <b>Parking:</b> 4, Asphalt, Attached Garage, Garage Door<br>Opener |