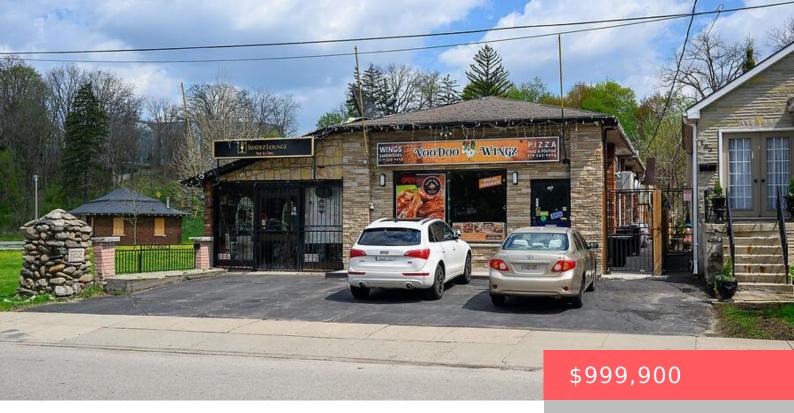

## 103 SHADE ST, CAMBRIDGE, ON N1R 4J7, CANADA

https://adamgracie.ca

Wonderful location for any hospitality business directly across the street from the historic Galt Arena Gardens, and parallel to Soper Park. This multi-level 4,983 sq.ft. property is currently operating as a restaurant and separate bar equipped with a indoor/outdoor patio. A three bedroom separate apartment is currently owner occupied. Recent improvements include, concrete sidewalk gas...