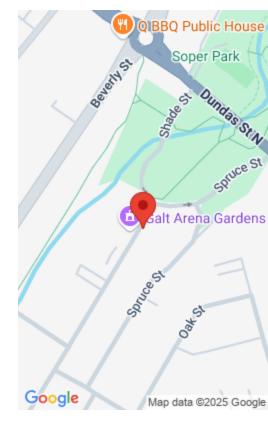

## 103 SHADE ST, CAMBRIDGE, ON N1R 4J7, CANADA

https://adamgracie.ca

Wonderful location for any hospitality business directly across the street from the historic Galt Arena Gardens, and parallel to Soper Park. This multi-level 4,983 sq.ft. property is currently operating as a restaurant and separate bar equipped with a indoor/outdoor patio. A three bedroom separate apartment is currently owner occupied. Recent improvements include, concrete sidewalk gas...