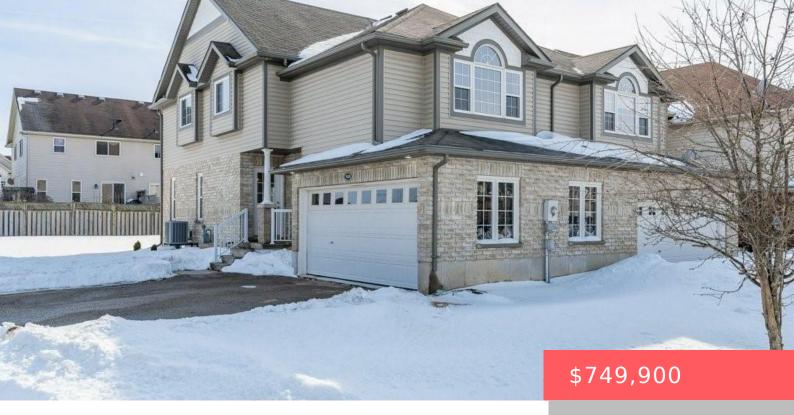

## **WOODBINE / SOPHIA, KITCHENER, ON N2R** 1X5, CANADA

https://adamgracie.ca

Beautifully renovated executive 3 bedroom, 2 bath Semi-detached home with Double Car Garage! Beautifully decorated in warm earthy colours in hues of grey! Decorated right from the pages of 'homes and gardens' The main floor has an open concept design with plenty of sun filled windows! For the cook in your family this home has...

## **Building Details**

**Year built:** 2007 **ArchitecturalStyle:** Two Story

ParkingTotal: 5 NewConstructionYN: No

**Heating:** Forced Air, Natural Gas **Basement:** Full, Unfinished

**Exterior material:** Brick, Vinyl Siding Roof: Asphalt Shing

**Amenities & Features** 

Parking: 5, Asphalt, Attached Garage

Features: Auto Garage Door Remote(s), In-law Capability Security Features: Smoke

Detector(s)

Amenities: Dishwasher, Dryer, Range Hood, Refrigerator, ExteriorFeatures: Landscaped