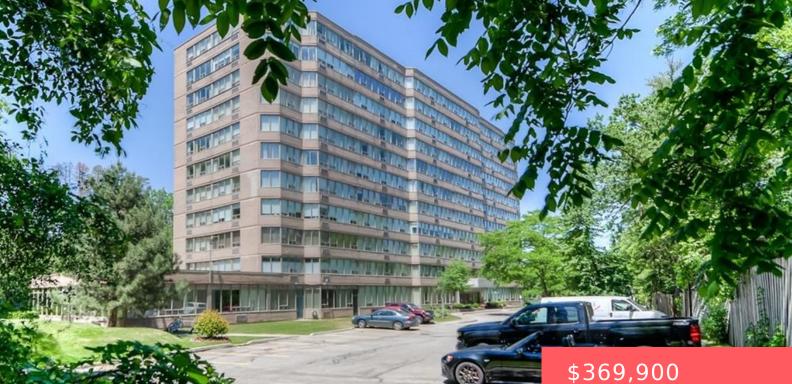

## 3217 KING ST E, KITCHENER, ON N2A 1B1, CANADA

https://adamgracie.ca

WELCOME TO THE REGENCY! Step into this charming ground-level unit, where natural light streams through abundant windows, illuminating over 1,000 sq. ft. of thoughtfully designed living space. Unit #108 boasts an eat-in kitchen, a bright and airy dining/living room combo, 2 generously sized bedrooms, and 2 full bathrooms, including a primary suite with a walk-in...

## **Building Details**

Year built: 1990 ParkingTotal: 1 Building Name: The Regency Exterior material: Aluminum Siding, Brick Parking: 1, Assigned ArchitecturalStyle: 1 Storey/Apt NewConstructionYN: No Heating: Electric Forced Air Roof: Tar/Gravel