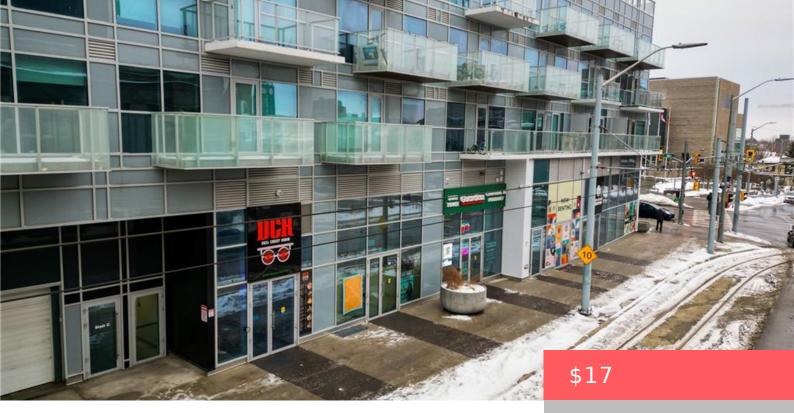

## 60 WATERLOO REGIONAL RD 6, KITCHENER, ON N2H 0C7, CANADA

https://adamgracie.ca

Exclusive for dental office. Awaiting your touch as per you need. Approx. 1500 sq.ft. \$17/sq.ft plus TMI \$10/sq.ft plus H.S.T. Available immediately. The unit is part of a building, lots of footfall. Minutes to Mcmaster university.