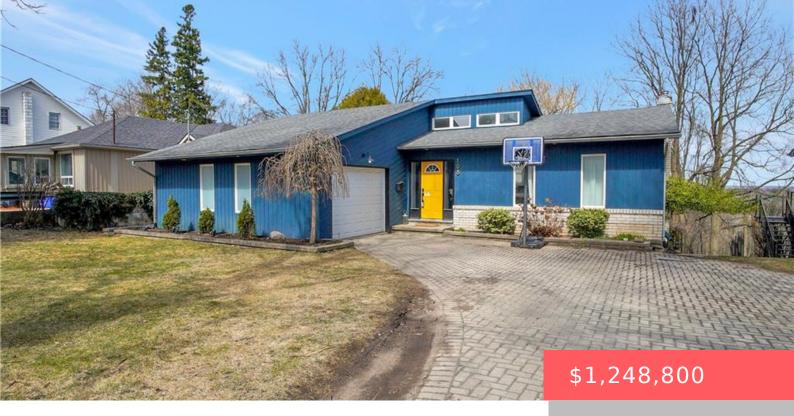

## 110 BLENHEIM RD, CAMBRIDGE, ON N1S 1G1, CANADA

https://adamgracie.ca

Welcome to 108 Blenheim Rd, an exceptional home located in the highly sought-after West Galt area of Cambridge. This beautifully designed residence features five spacious bedrooms, including two with their own ensuite, providing ample room for family and guests. The spacious main floor boasts an inviting eat-in kitchen, a large dining room perfect for gatherings,...

- 5 beds
- 3 baths
- Residential
- Single Family Residence
- Active
- Other, 1700 sq ft

## **Building Details**

Year built: 1986

ParkingTotal: 5

Heating: Forced Air, Natural Gas

Exterior material: Wood Siding

**Parking:** 5, Attached Garage, Garage Door Opener, Interlock

## **Amenities & Features**

Features: Auto Garage Door Remote(s), Wood Burning

WindowFeatures: Window Coverings

GarageYN: Yes

CoolingYN: No

PoolPrivateYN: No

ArchitecturalStyle: Bungalow

NewConstructionYN: No