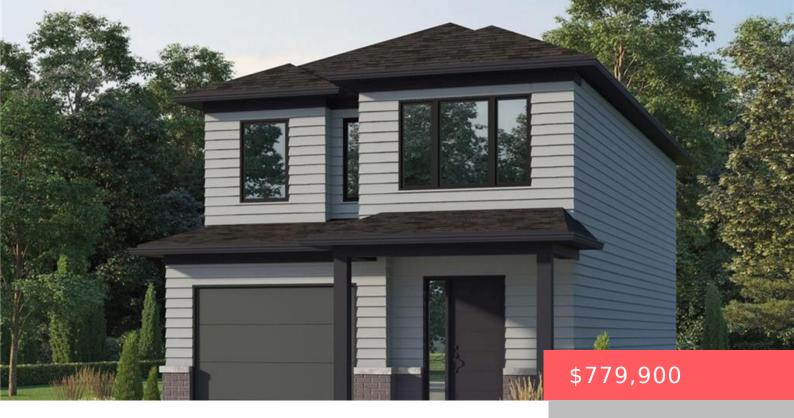

## 9H83+3X KITCHENER, ON, CANADA

https://adamgracie.ca

Amazing opportunity for a brand new single detached home! Own your 1st New Home with Builder's STARTER SERIES Now Available (to be built) in the desirable Doon South Harvest Park Community, only minutes away from HWY 401. The "Saffron 2" is an Energy Star rated 2 Story 3 bed, 1.5 bath with garage. Main floor...

- 3 heds
- 1 bath
- Residential
- Single Family Residence
- Active
- Plans, 1440 sq ft

## **Building Details**

Year built: To Be Built, 2026

**ParkingTotal:** 2

**Heating:** Forced Air, Natural Gas

realing. Foreca / iii, italarar cas

Exterior material: Brick, Vinyl Siding

Parking: 2, Asphalt, Attached Garage, Built-In,

Inside Entry

**ArchitecturalStyle:** Two Story

**NewConstructionYN:** No

Basement: Full, Sump Pump, Unfinished, Walk-

**Out Access** 

Roof: Asphalt Shing