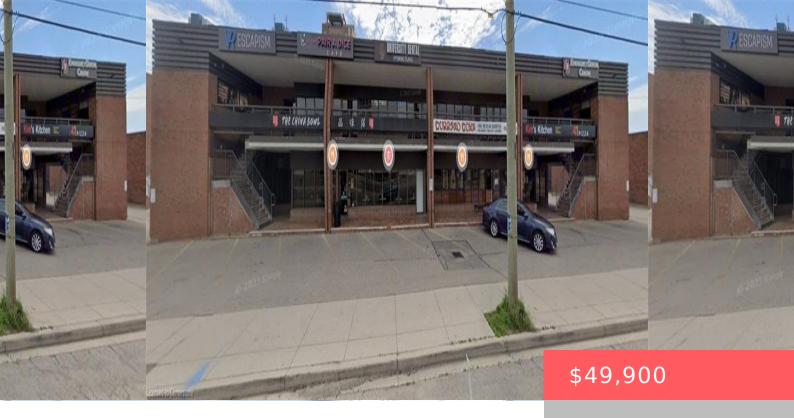

## 258 KING ST N UNIT 11, WATERLOO, ON N2J 2Y9, CANADA

https://adamgracie.ca

An exciting opportunity to own Pair A Dice Cafe, a wellestablished and beloved board game café located at 11-258 King St N, Waterloo. This turnkey business is known for its vibrant atmosphere, loyal customer base, and prime location in a hightraffic plaza near universities and residential communities. The sale includes all equipment, inventory, and systems...