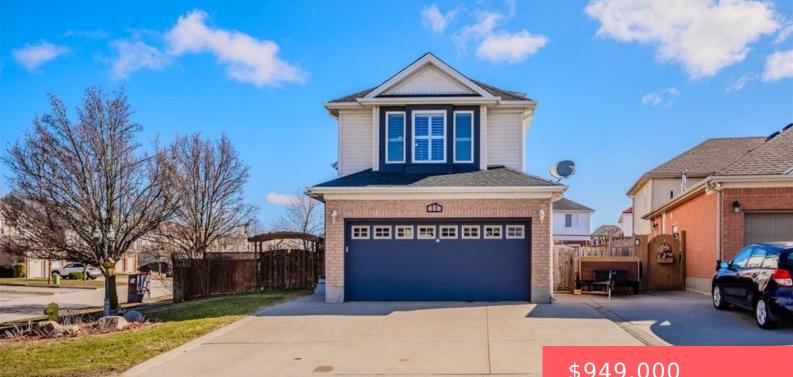

## 11 ACORN WAY, CAMBRIDGE, ON N1R 8M3, **CANADA**

https://adamgracie.ca

Welcome to this meticulously cared-for, 3-storey home sitting on a premium corner lot in North Galt. Boasting 3 spacious bedrooms and 3.5 bathrooms (plus soaker tub), this home offers the perfect blend of comfort and functionality for your growing family. Step inside and discover three separate living spaces, providing ample room for everyone to have ...

- \$949,000

| Room type       | Dimensions              | Area     | Length | Width |
|-----------------|-------------------------|----------|--------|-------|
| Foyer           | 12ft. 8in. x 9ft. 1in.  | 108.8408 | 12.08  | 9.01  |
| Living Room     |                         |          |        |       |
| Dining Room     | 19ft. 6in. x 11ft. 7in. | 210.9942 | 19.06  | 11.07 |
| Kitchen         | 9ft. 3in. x 10ft. 0in.  | 90.3     | 9.03   | 10    |
| Living Room     | 20ft. 0in. x 13ft. 5in. | 261      | 20     | 13.05 |
| Bathroom        | 9ft. 0in. x 7ft. 6in.   | 63.54    | 9      | 7.06  |
| Bedroom         | 10ft. 9in. x 9ft. 1in.  | 90.9109  | 10.09  | 9.01  |
|                 | 17ft. 0in. x 18ft. 7in. | 307.19   | 17     | 18.07 |
| Bedroom Primary | 20ft. 0in. x 12ft. 0in. | 240      | 20     | 12    |
| Bathroom        | 14ft. 4in. x 9ft. 1in.  | 126.5004 | 14.04  | 9.01  |
| Bedroom         | 9ft. 9in. x 7ft. 8in.   | 64.3572  | 9.09   | 7.08  |
| Recreation Room | 15ft. 4in. x 10ft. 6in. | 151.3024 | 15.04  | 10.06 |
| Bathroom        |                         |          |        |       |