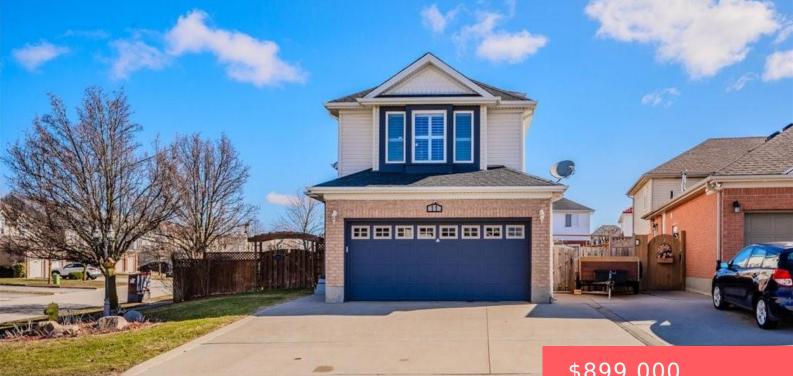

## 11 ACORN WAY, CAMBRIDGE, ON N1R 8M3, **CANADA**

https://adamgracie.ca

Welcome to this meticulously cared-for, 3-storey home sitting on a premium corner lot in North Galt. Boasting 3 spacious bedrooms and 3.5 bathrooms (plus soaker tub), this home offers the perfect blend of comfort and functionality for your growing family. Step inside and discover three separate living spaces, providing ample room for everyone to have ...

- \$899,000

| Room type       | Dimensions              | Area     | Length | Width |
|-----------------|-------------------------|----------|--------|-------|
| Foyer           | 12ft. 8in. x 9ft. 1in.  | 108.8408 | 12.08  | 9.01  |
| Bathroom        | 9ft. 0in. x 7ft. 6in.   | 63.54    | 9      | 7.06  |
| Living Room     |                         |          |        |       |
| Dining Room     | 19ft. 6in. x 11ft. 7in. | 210.9942 | 19.06  | 11.07 |
| Kitchen         | 9ft. 3in. x 10ft. 0in.  | 90.3     | 9.03   | 10    |
| Living Room     | 20ft. 0in. x 13ft. 5in. | 261      | 20     | 13.05 |
| Bedroom Primary | 20ft. 0in. x 12ft. 0in. | 240      | 20     | 12    |
|                 | 17ft. 0in. x 18ft. 7in. | 307.19   | 17     | 18.07 |
| Bedroom         | 9ft. 9in. x 7ft. 8in.   | 64.3572  | 9.09   | 7.08  |
| Bedroom         | 10ft. 9in. x 9ft. 1in.  | 90.9109  | 10.09  | 9.01  |
| Bathroom        | 14ft. 4in. x 9ft. 1in.  | 126.5004 | 14.04  | 9.01  |
| Recreation Room | 15ft. 4in. x 10ft. 6in. | 151.3024 | 15.04  | 10.06 |
| Bathroom        |                         |          |        |       |