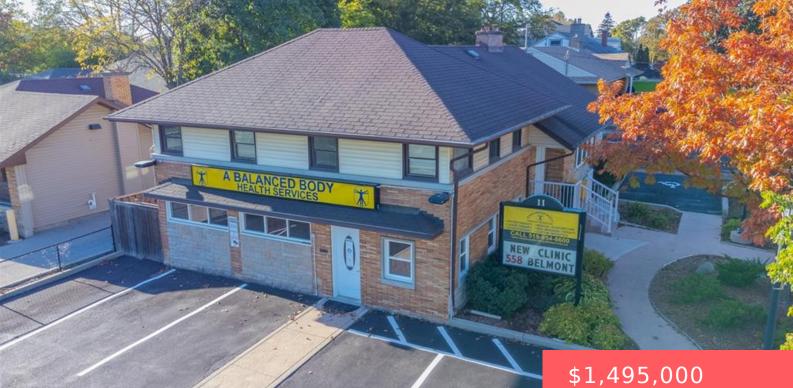

## **11 BELMONT AVE W, KITCHENER, ON N2M 1L2, CANADA**

https://adamgracie.ca

AAA Location, just a short walk from St Mary's Hospital and on 2 public transit lines. The 3,300+s.f. building features three dedicated entrances, 13 paved parking spaces, fully fenced back yard area with storage shed, newer furnace and A/C, security system and brand new kitchen. Additional features include a fully functional gym area in basement...