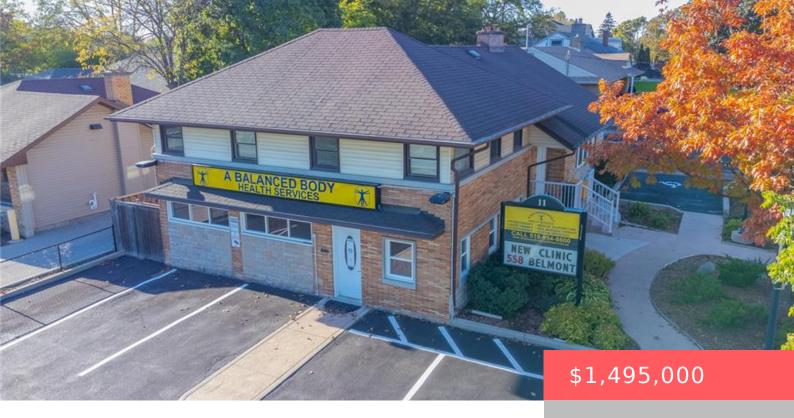

## 11 BELMONT AVE W, KITCHENER, ON N2M 1L2, CANADA

https://adamgracie.ca

AAA Location, just a short walk from St Mary's Hospital and on 2 public transit lines. This mixed use 3,300+s.f. building features three dedicated entrances, 11 paved parking spaces, fully fenced back yard area with storage shed, newer furnace and A/C, security system and brand new kitchen. Additional features include a fully functional gym area...

## **Building Details**

Year built: 1974 ParkingTotal: 11

**NewConstructionYN:** No **Heating:** Forced Air, Natural Gas

Basement: Finished, Full Exterior material: Brick

**Roof:** Asphalt Shing Parking: 11, Asphalt