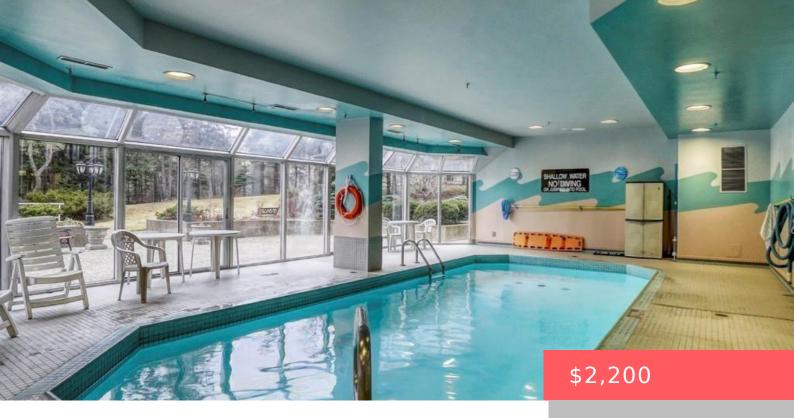

## 190 HESPELER RD, CAMBRIDGE, ON N1R 8B8, CANADA

https://adamgracie.ca

Are you ready for a lifestyle change? The iconic Blackforest condominiums offer everything you need for fitness, relaxation and peace of mind. Indoor swimming pool, a games room and library all with beautiful forest views. Enjoy nature walks just by stepping off the back terrace. Saunas, fully equipped hobby/wood working room for all to use...

## **Amenities & Features**

**Amenities:** Barbecue, Clubhouse, Dishwasher, Dryer, Elevator(s), Fitness Center, Game Room, Guest Suites, Library, Other, Parking, Party Room, Pool, Refrigerator, Sauna, Stove, Washer, Workshop Area