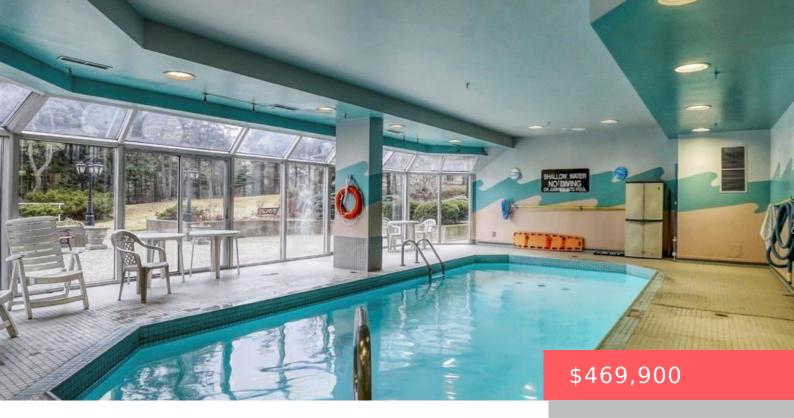

## 190 HESPELER RD, CAMBRIDGE, ON N1R 8B8, CANADA

https://adamgracie.ca

Are you ready for a lifestyle change? The iconic Blackforest condominiums offer everything you need for fitness, relaxation and peace of mind. Indoor swimming pool, a games room and library all with beautiful forest views. Enjoy nature walks just by stepping off the back terrace. Saunas, fully equipped hobby/wood working room for all to use...

## **Amenities & Features**

**Amenities:** Barbecue, Clubhouse, Dishwasher, Dryer, Elevator(s), Fitness Center, Game Room, Guest Suites, Library, Other, Parking, Party Room, Pool, Refrigerator, Sauna, Stove, Washer, Workshop Area