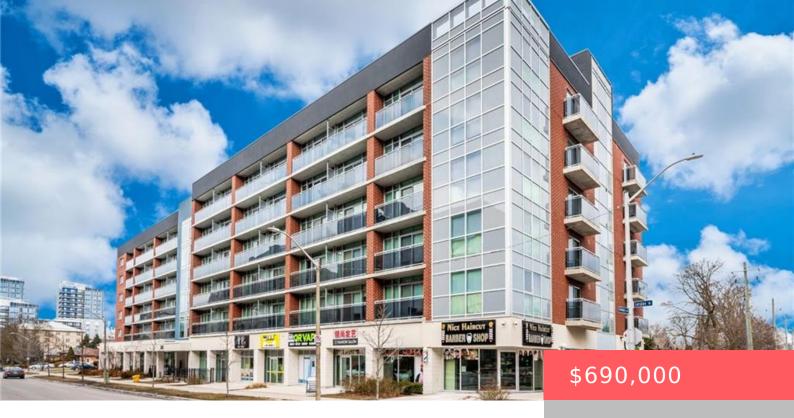

## 308 LESTER ST UNIT-107, WATERLOO, ON N2L 0H9, CANADA

https://adamgracie.ca

This is where it is all happening... be sure to take a closer look at this opportunity to own commercial real estate space in the most desirable Sage Platinum II Building which is walking distance to University of Waterloo & Wilfred Laurier University. Situated within the heart of the Waterloo Student Zone this unit has...

- 0 heds
- Commercial Sale
- Building Only, Retail
- Active

## **Building Details**

ParkingTotal: 1 NewConstructionYN: No

**Building Name:** Sage li Platinum **Basement:** None

Parking: 1, Attached Garage