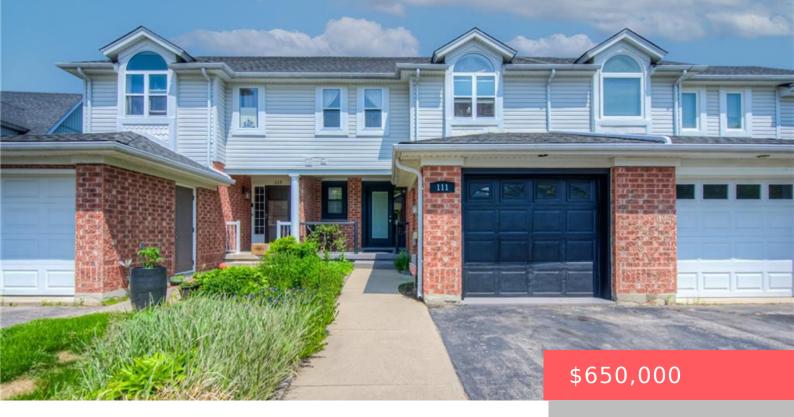

## 111 KING WILLIAM CT, CAMBRIDGE, ON N3C 4J3, CANADA

https://adamgracie.ca

Welcome to this charming 3-bedroom, 3-bathroom home located in the beautiful town of Hespeler, ON — just minutes from parks, Hespelers picturesque downtown core, scenic trails, and with convenient access to Highway 401. The open concept, carpet-free main level features a bright living space with a walkout to the backyard, complete with a relaxing hot...

- 3 beds
- 3 baths
- Residential
- Row/Townhouse
- Active
- Other, 1523.48 sq ft

**Building Details** 

Year built: 2001 ArchitecturalStyle: Two Story

ParkingTotal: 3 NewConstructionYN: No

**Heating:** Forced Air, Natural Gas **Basement:** Finished, Full

**Exterior material:** Brick, Vinyl Siding Roof: Asphalt Shing

Parking: 3, Attached Garage