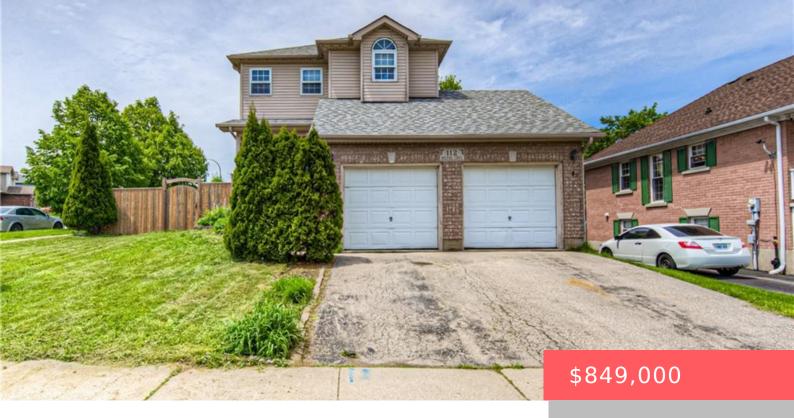

## 112 MILFOIL CRESCENT, KITCHENER, ON N2E 3L3, CANADA

https://adamgracie.ca

Welcome to 112 Milfoil Crescent, a charming 2-storey detached home nestled in a prime Kitchener location, offering the perfect blend of comfort and convenience. This home sits on a spacious corner lot and features 3 bright bedrooms, 1 full bathroom and a handy powder room on the main floor ideal for modern family living. Step...

- 3 heds
- 1 bath
- Residentia
- Single Family Residence
- Active
- Other, 1550 sq ft

## **Building Details**

Year built: Completed / New, 1999 ArchitecturalStyle: Two Story

ParkingTotal: 4 NewConstructionYN: Yes

**Heating:** Forced Air **Basement:** Full, Sump Pump, Unfinished

FireplacesTotal: 1 Exterior material: Brick Veneer, Vinyl Siding

**Roof:** Asphalt Shing Parking: 4, Asphalt, Attached Garage, Garage Door

Opener