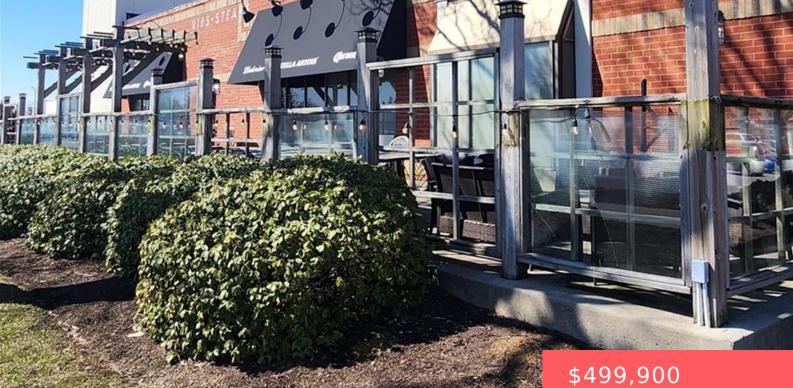

## **1120 VICTORIA ST N, KITCHENER, ON N2B 3T2, CANADA**

https://adamgracie.ca

Looking for a NON Franchise, free standing Restaurant on a high traffic location? Indoor has a capacity of 168 with an additional 84 on the large patio. Ample parking within the plaza. The large kitchen is designed for maximum efficiency. Many recent updates have been completed making this a great opportunity......a must see. Business Only ...