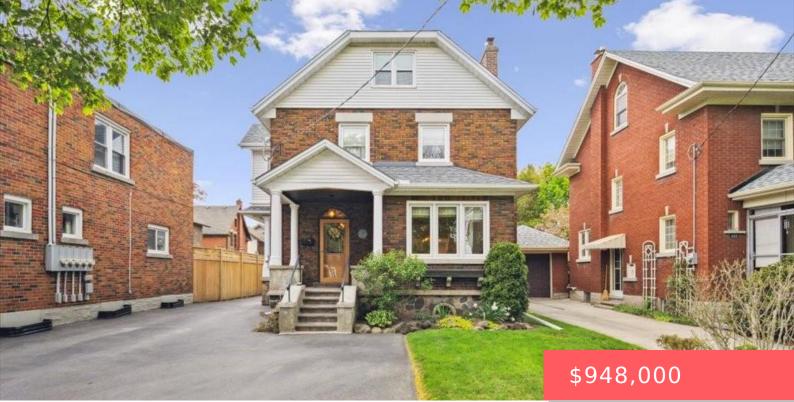

## 115 FILBERT ST, KITCHENER, ON N2H 1Y3, CANADA

https://adamgracie.ca

Classic East Ward home! This beautiful two storey Central Frederick home is situated on a tree lined street close to shopping, the library, the Frederick Art Walk, Centre in the Square but also the convenience of the expressway. This home has modern updates while keeping its historical charm. The main floor boasts a large living...

- 4 beds
- 3 baths
- Residentia
- Single Family Residence
- Active
- Other, 1653 sq ft

| Kitchen         |
|-----------------|
| Den             |
| Bathroom        |
| Dining Room     |
| Bathroom        |
| Foyer           |
| Living Room     |
| Sunroom         |
| Bedroom         |
| Bedroom         |
| Laundry         |
| Office          |
| Attic           |
| Bedroom Primary |
| Bathroom        |
| Bedroom         |
| Kitchen         |
| Bonus Room      |
| Recreation Room |
| Utility Room    |