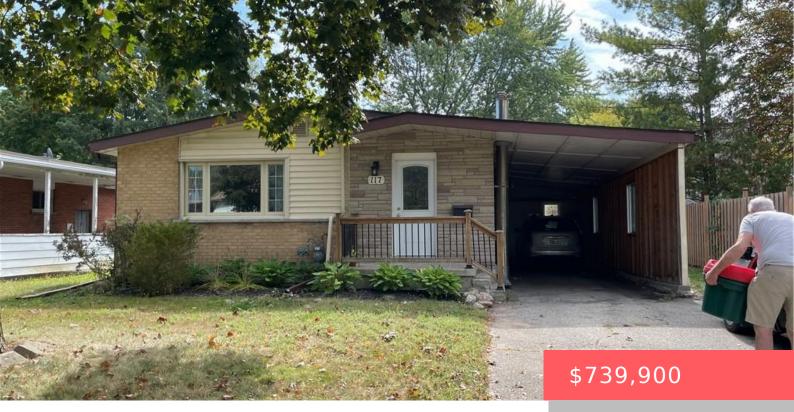

## 117 MARSHALL ST, WATERLOO, ON N2J 2T6, CANADA

https://adamgracie.ca

This charming bungalow offers 5 versatile bedrooms and 2 full bathrooms, making it perfect for families, investors or anyone looking for a solid built home in a sought-after neighborhood. At 2025 square feet of useable space, it offers an efficient layout, easy maintenance and a great backyard for year round enjoyment. BONUS a massive 24...

- 5 heds
- 2 baths
- Residential
- Single Family Residence
- Active
- Plans, 1033 sq ft

## **Building Details**

Year built: 1958 ArchitecturalStyle: Bungalow

ParkingTotal: 4 NewConstructionYN: No

**Heating:** Forced Air, Natural Gas **Basement:** Finished, Full, Separate Entrance, Sump

Pump

Exterior material: Brick, Vinyl Siding Roof: Asphalt Shing