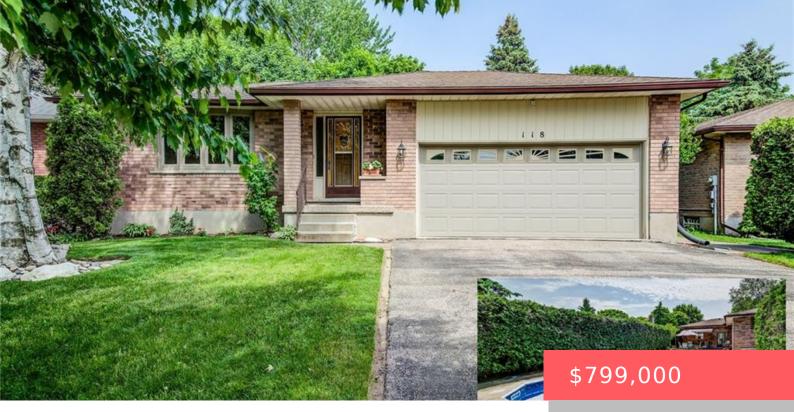

## 118 PARTRIDGE PL, WATERLOO, ON N2V 1S6, CANADA

https://adamgracie.ca

BEAUTIFUL WATERLOO BUNGALOW WITH AN INGROUND POOL! This charming 3 Bedroom, 2 Bathroom Bungalow with Inground Pool! Located just minutes from Laurel Creek Conservation, shopping, schools, and scenic trails, this beautifully maintained home offers the perfect blend of comfort and convenience. The main level features a bright living room with a large window for natural...

- 3 beds
- 2 baths
- Residentia
- Single Family Residence
- Active
- Other, 1107.2 sq ft

## **Building Details**

Year built: 1984 ParkingTotal: 6 Heating: Forced Air, Natural Gas Exterior material: Brick, Vinyl Siding Parking: 6, Attached Garage ArchitecturalStyle: Bungalow NewConstructionYN: No Basement: Finished, Full Roof: Asphalt Shing

## **Amenities & Features**

Features: Family Room, Wood Burning Amenities: Dryer, Microwave, Refrigerator, Stove, Washer, Water Heater

PoolFeatures: In Ground GarageYN: Yes CoolingYN: No PoolPrivateYN: No Waterfront available: No AttachedGarageYN: Yes Cooling: Central Air FireplaceYN: Yes