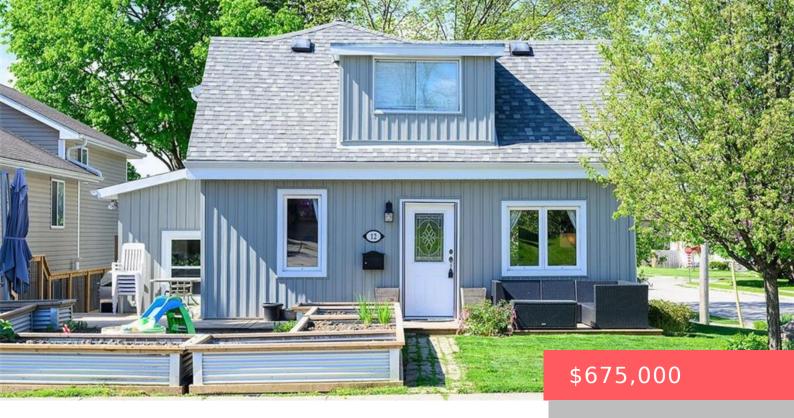

## 7 BROADVIEW AVE, CAMBRIDGE, ON N1R 3V6, CANADA

https://adamgracie.ca

Fabulous starter home on corner Lot in North Galt. Located close to schools, parks, shopping, and Shade's Mill, with easy access to Highway 401. Major renovation with second storey addition was completed in the past 6 years. Updates include new roof; insulation on the entire exterior of house & roof; new vinyl siding on entire...

- 4 heds
- 3 hath
- Residential
- Single Family Residence
- Active
- Other, 1872 sq ft

**Building Details** 

Year built: 1939 ArchitecturalStyle: Two Story

**ParkingTotal:** 2 **NewConstructionYN:** No

**Heating:** Forced Air, Natural Gas, Heat **Basement:** Partial, Partially finished, Separate

Entrance, Sump Pump

**Exterior material:** Vinyl Siding **Roof:** Asphalt Shing