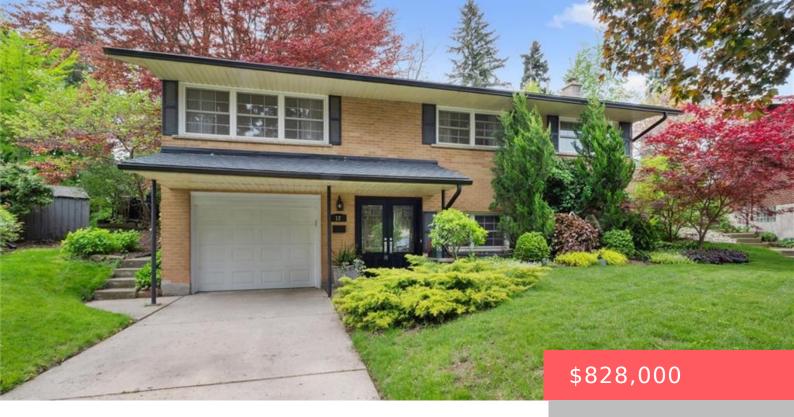

## 12 GLENDALE PL, CAMBRIDGE, ON N1S 3J1, CANADA

https://adamgracie.ca

Welcome to 12 Glendale Place, the kind of property that almost never hits the market, a true hidden gem at the peak of a quiet, tightly held West Galt cul de sac. Set on an extraordinary pieshaped lot, over 100 feet wide at the back, with 40 feet of frontage and a depth of up...

- 3 beds
- 2 baths
- Residential
- Single Family Residence
- Active
- Other, 1065 sq ft

## **Building Details**

Year built: 1961 ArchitecturalStyle: Bungalow Raised

ParkingTotal: 4 NewConstructionYN: No
Heating: Forced Air, Natural Gas Basement: Finished, Full

**Exterior material:** Brick **Roof:** Asphalt Shing

Parking: 4, Attached Garage