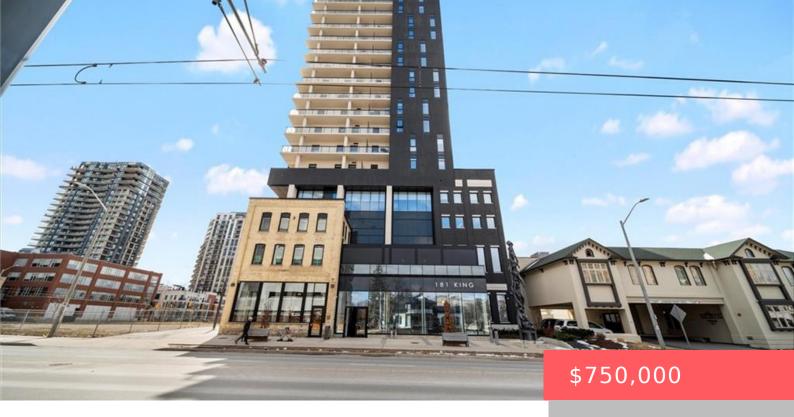

## 181 KING ST S, WATERLOO, ON N2J 0E7, CANADA

https://adamgracie.ca

Welcome to Suite 1214 at Circa 1877 a rarely offered corner suite that blends modern luxury with the energy of Uptown Waterloo. This spacious 2-bedroom + den, 2-bath condo offers 1,100 sq ft of carpet-free living, plus a 280 sq ft wraparound balcony with panoramic city views.Flooded with natural light, the open-concept design features wide-plank...

- 2 beds
- 2 baths
- Residential
- Condo/Apt Unit
- Active
- Builder, 1100 sq ft