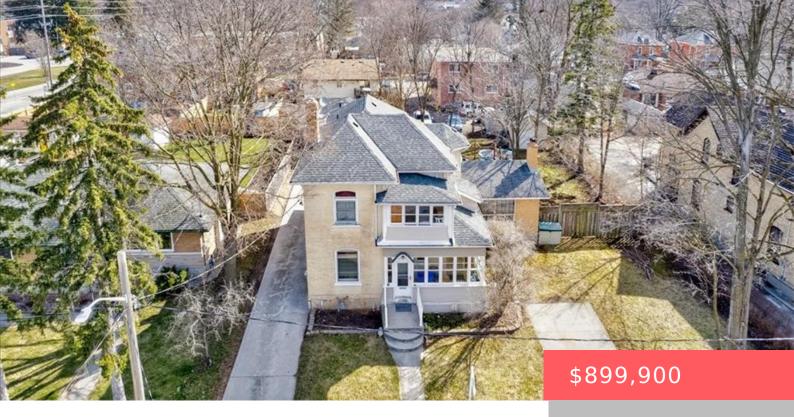

## 127 LAUREL ST, CAMBRIDGE, ON N3H 3Y5, CANADA

https://adamgracie.ca

Fantastic location for this duplex on a premium 86.6 x 134 (0.26 acre) lot. This is within walking distance of the upcoming LRT, and the back entrance of Riverside Park! Each unit has its own concrete driveway. Walk out from family room to large deck. Parking for up to 10 cars including the 24'x 22'...

- 5 beds
- 2 baths
- Residential
- Single Family Residence
- Active
- Plans, 2175 sq ft

**Building Details** 

**Year built:** Town Records, 1900 **ArchitecturalStyle:** Two Story

ParkingTotal: 10 NewConstructionYN: No

**Heating:** Natural Gas, Radiant **Basement:** Partial, Partially finished, Walk-Up Access

Exterior material: Brick, Vinyl Siding Roof: Asphalt Shing

Parking: 10, Detached Garage