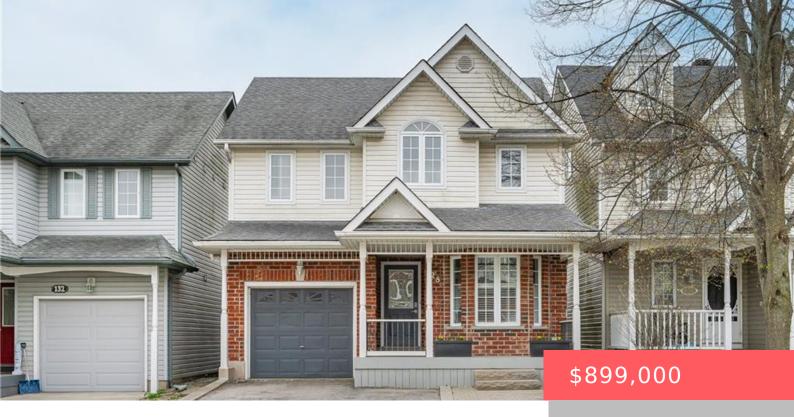

## 132 MARCY CRESCENT, CAMBRIDGE, ON N3C 4H6, CANADA

https://adamgracie.ca

Get ready to move to Hespeler! This pristinely maintained home is awaiting its next family. This home boasts three bedrooms upstairs along with a massive primary with walk-in closet and ensuite privilege, separate full bathroom for the kids and upstairs laundry. On the main floor you have a generously sized open office / sitting room...

- 4 beds
- 2 baths
- Residential
- Single Family Residence
- Active
- Other, 1643 sq ft

## **Building Details**

Year built: 2001 ArchitecturalStyle: Two Story

ParkingTotal: 3 NewConstructionYN: No

**Heating:** Forced Air, Natural Gas **Basement:** Finished, Full

**Exterior material:** Brick Veneer, Vinyl Siding **Roof:** Asphalt Shing