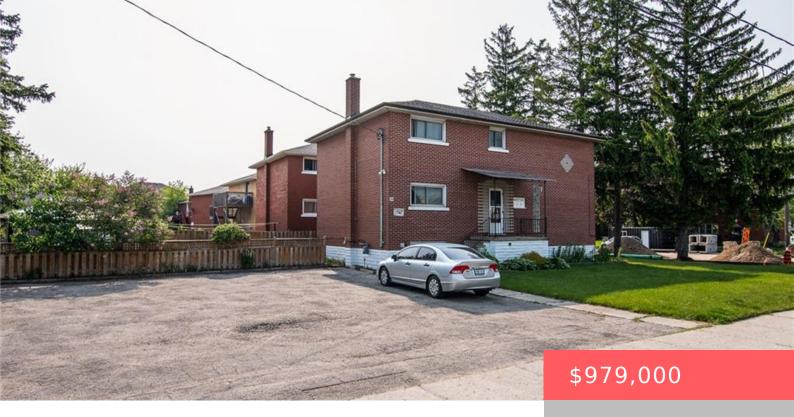

## 129 RIVER RD E, KITCHENER, ON N2B 2G7, CANADA

https://adamgracie.ca

Solid brick a purpose-built triplex situated in the heart of Rosemount, a great investment opportunity offering tremendous income potential! This spacious property features a wide corner lot, perfect for future expansion with the possibility of adding accessory units to maximize your return on investment. Two 2 bedroom units are generously sized with brand new balconies, large...

## **Building Details**

Year built: 1958 ParkingTotal: 8

NewConstructionYN: No Heating: Baseboard, Natural Gas, Radiant

**Basement:** Finished, Full **Exterior material:** Brick

**Roof:** Asphalt Shing Parking: 8, Asphalt