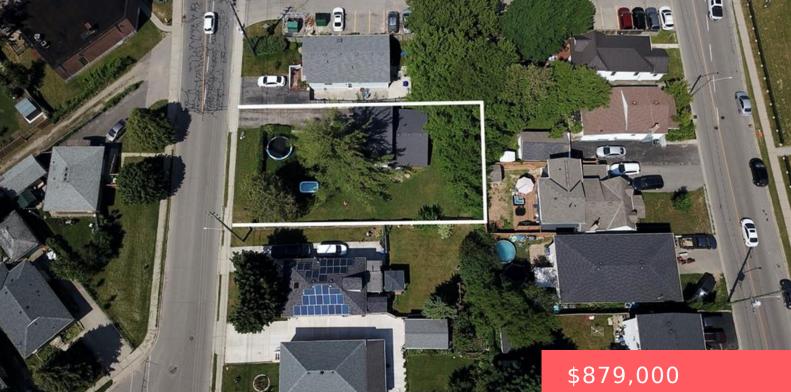

## 9 BROOKLYNE RD, CAMBRIDGE, ON N1R 1C4, **CANADA**

https://adamgracie.ca

One of the best locations for an urban intensification infill opportunity with R5 zoning! Development potential for 6 stacked town condos, on a 70 x 110' lot. Current property consists of a detached home on one side of the property with a driveway, as well as a second driveway on the other side of the...