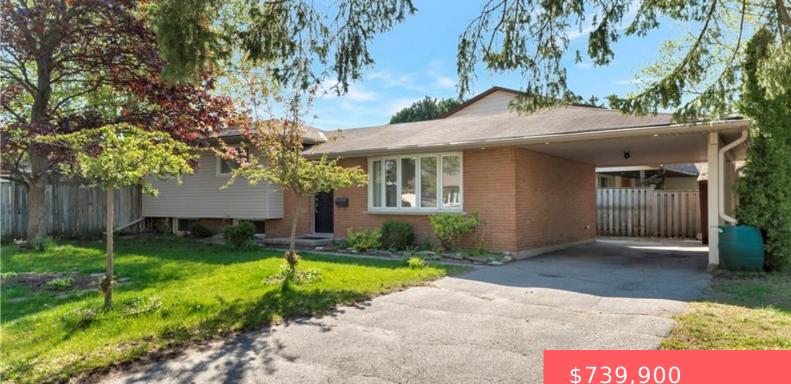

## **130 SHEA CRESCENT, KITCHENER, ON N2E** 2M3, CANADA

https://adamgracie.ca

Welcome to this newly updated 3-bedroom side split (separate entrance with in-law capability) nestled in the family-friendly community of Laurentian Hills. Set on a generous, mature lot, this home is just a short walk to three schools and McLennan Park which features some of thebest dog walking and mountain biking trails in the region! Upon entry...

## \$739,900

| Room type       |
|-----------------|
| Living Room     |
| Bedroom Primary |
| Dining Room     |
| Kitchen         |
| Bedroom         |
| Bedroom         |
| Bathroom        |
| Recreation Room |
| Bathroom        |
| Laundry         |

## **Building Details**

Year built: 1969ArchitecturalStyle: SidesplitParkingTotal: 3NewConstructionYN: NoHeating: Forced Air, Natural GasBasement: Finished, Full, Separate Entrance, Walk-Up<br/>AccessExterior material: Brick, Vinyl SidinaRoof: Asphalt ShingParking: 3, AsphaltYear Substance