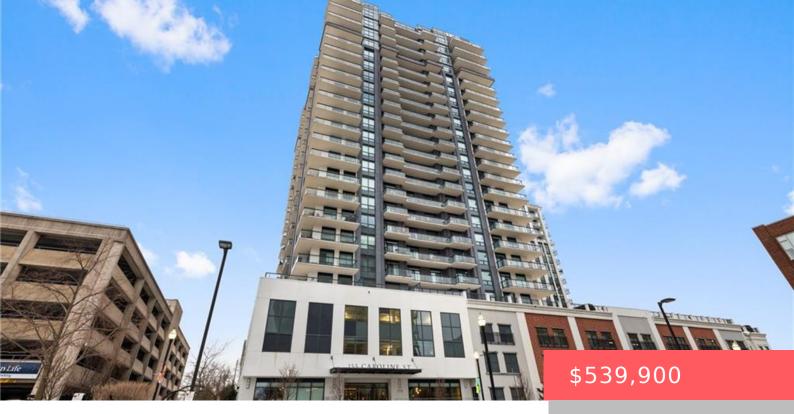

### 155 CAROLINE ST S, WATERLOO, ON N2L 0J8, CANADA

https://adamgracie.ca

Welcome to Caroline Street Private Residences. This sought-after building features spacious, thoughtfully designed floor plans. Beautiful 1 bed 1 bath condo with parking & oversized balcony, 2 walk-outs from living room & bedroom to enjoy outdoor living. Wide-plank flooring throughout, high ceilings, floor to ceiling windows engulf this suite with loads of natural light. Modern...

- 1 bed
  - 1 bath
- Residentia
- Condo/Apt Unit
- Active
- Builder, 629 sq ft

| Room type      |
|----------------|
| Eat-in Kitchen |
| Bedroom        |
| Living Room    |
| Laundry        |
| Bathroom       |

# **Building Details**

| Year built: 2018                                     | ArchitecturalStyle: 1 Storey/Apt                                  |
|------------------------------------------------------|-------------------------------------------------------------------|
| ParkingTotal: 1                                      | NewConstructionYN: No                                             |
| Building Name: Caroline Street<br>Private Residences | Heating: Forced Air                                               |
| Basement: None                                       | Exterior material: Brick, Concrete, Stucco                        |
| Roof: Tar/Gravel                                     | <b>Parking:</b> 1, Attached Garage, Exclusive, Garage Door Opener |