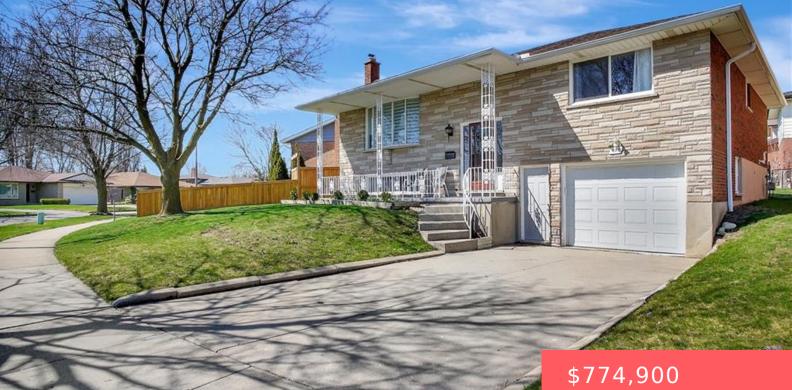

## **137 WIMBLETON CRESCENT, KITCHENER, ON N2B 3K4, CANADA**

https://adamgracie.ca

OVER 2400 sq ft of living space. Property on a Quiet Street in Kitchener! All brick and stone charming raised bungalow is the ideal home for a growing family! Offering a spacious layout that is finished top to bottom, this property features 3 bedrooms with an option for 4th bedroom in the lower level, two...

## **Building Details**

Year built: 1977 ParkingTotal: 4 Heating: Forced Air Exterior material: Brick, Stone Parking: 4, Attached Garage, Concrete ArchitecturalStyle: Bungalow Raised NewConstructionYN: No Basement: Finished, Full Roof: Asphalt Shing