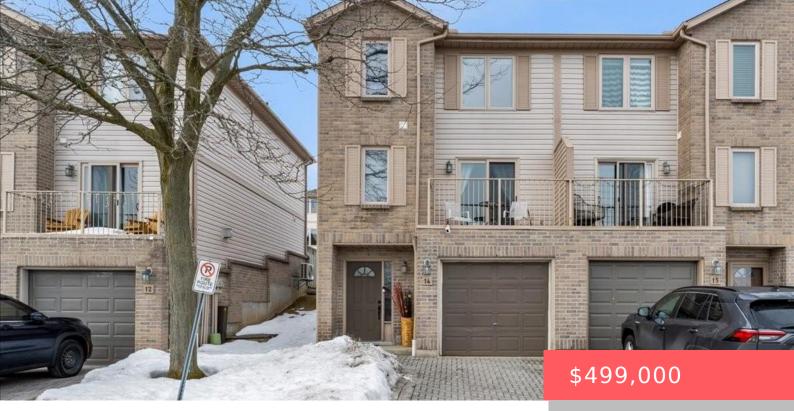

## 230 BLACKHORNE DR, KITCHENER, ON N2E 1Z4, CANADA

https://adamgracie.ca

Welcome to 14-230 Blackhorne, a beautifully designed townhouse nestled in a desirable Kitchener neighborhood. This charming residence boasts a spacious open-concept living and dining area that receives plenty of natural light, ideal for entertaining guests. The well-appointed kitchen features sleek appliances, ample counter space, and a convenient breakfast bar. Enjoy the comfort of well-sized bedrooms....

- 3 beds
  - 1 bath
- Residentia
- Row/Townhouse
- Active
- Builder, 1372 sq ft

## **Building Details**

Year built: 1999 ParkingTotal: 2 Heating: Forced Air Exterior material: Brick Parking: 2, Attached Garage, Garage Door Opener ArchitecturalStyle: 3 Storey NewConstructionYN: No Basement: Finished, Full Roof: Asphalt Shing