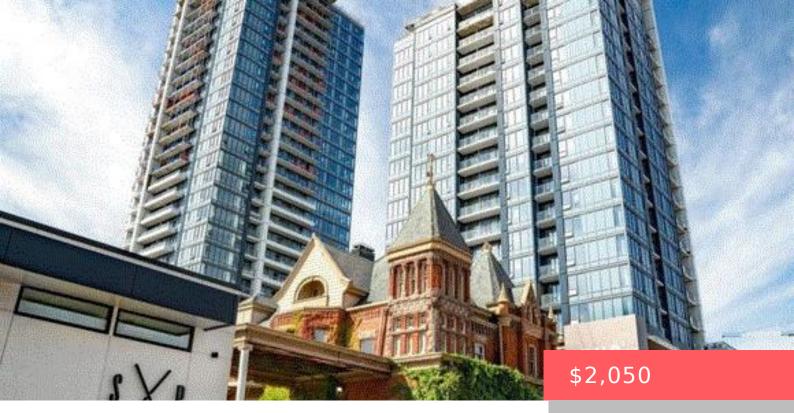

## 15 WELLINGTON ST S, KITCHENER, ON N2G 0E4, CANADA

https://adamgracie.ca

This beautiful 1 bed + DEN unit with floor to ceiling windows has blinds throughout and 1 Underground Parking Space making it the full package for those who rent it! Bell Internet, Heat and A/C are included in the lease as well! This unit is in the second tower of the long-anticipated Station Park! Centrally...

## **Building Details**

**ArchitecturalStyle:** 1 Storey/Apt

**NewConstructionYN:** No

**Heating:** Forced Air

Roof: Flat

ParkingTotal: 1

**Building Name:** Station Park Tower 2 **Exterior material:** Metal/Steel Siding