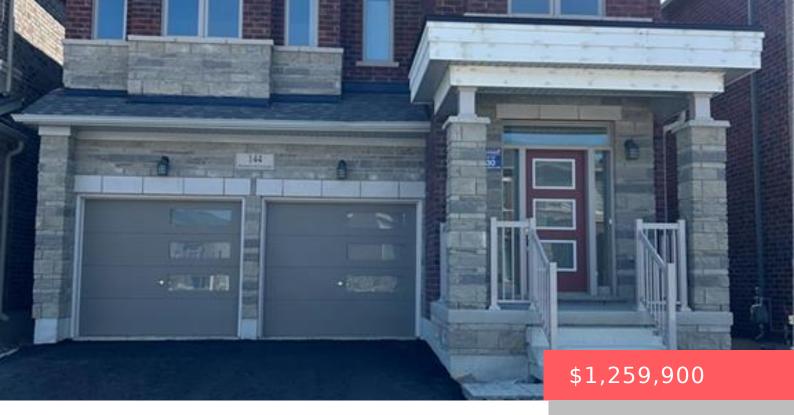

## 172 BLOOMFIELD CRES, CAMBRIDGE, ON N1T 0G5, CANADA

https://adamgracie.ca

Newly Built Starlane Hazelglenn Preston 5, Elev 2, Featuring 5 Bedrooms, 5 Bathrooms, 9ft Ceilings on 1st & 2nd Floor, Hardwood Staircase, Hardwood Flooring In Family, Living/Dining and Library, Breakfast Bar, Sunken Laundry Room, Deck, Walkout Basement With Oversized Windows.

- 5 hads
- 0 baths
- Residentia
- Single Family Residence
- Active
- Plans, 3137 sq ft

## **Building Details**

ArchitecturalStyle: Two Story ParkingTotal: 4

NewConstructionYN: No Heating: Forced Air, Natural Gas

**Basement:** Full, Sump Pump, Unfinished, Walk-Out

Access

**Roof:** Asphalt Shing Parking: 4, Attached Garage, Inside

Entry

Exterior material: Brick, Stone