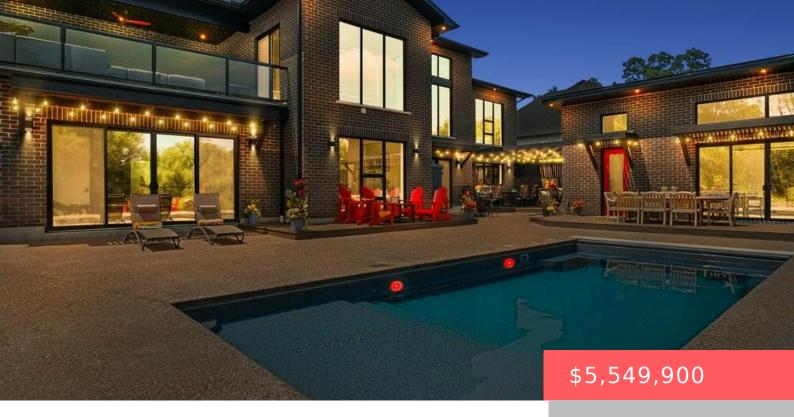

## 1430 W RIVER RD, CAMBRIDGE, ON N1R 5S5, CANADA

https://adamgracie.ca

PRESENTING THE RIVER HOUSE, OUTSTANDING MODERN LUXURY! This custom built masterpiece sits on 2.5 acres with exclusive access to the Grand River. Exquisite, quality finishes expand over nearly 7000 sq ft of finished living space plus triple car, heated garage, accessible to lower level. The main level greets you with impressive 22ft ceilings and large...

Landscaped, Privacy, Year Round Living

PoolFeatures: In Ground, Salt Water Waterfront available: Yes

**AttachedGarageYN:** Yes **GarageYN:** Yes

CoolingYN: No Cooling: Central Air

PoolPrivateYN: No FireplaceYN: Yes