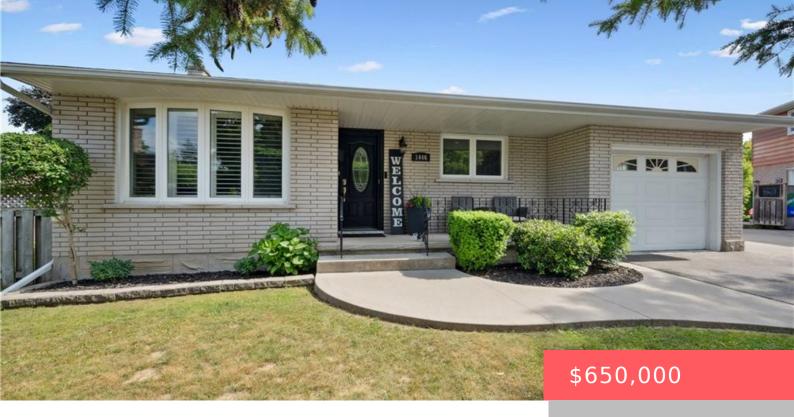

## 1446 PINEVIEW CT, CAMBRIDGE, ON N3H 4X1, CANADA

https://adamgracie.ca

This beautifully maintained all-brick bungalow is tucked away on a quiet court in one of Cambridge's most sought-after neighbourhoods. With its freshly painted interior, California shutters throughout, and thoughtful upgrades, this home strikes the perfect balance between charm and function. The updated kitchen features stainless steel appliances, granite countertops, and soft-close cabinetry, making it a...

- 4 beds
- 2 baths
- Residential
- Single Family Residence
- Active
- Other, 961.85 sq ft

## **Building Details**

Year built: 1973 ArchitecturalStyle: Bungalow

**ParkingTotal:** 5 **NewConstructionYN:** No

**Heating:** Forced Air, Natural Gas **Basement:** Finished, Full, Separate Entrance

FireplacesTotal: 1 Exterior material: Brick

**Roof:** Asphalt Shing Parking: 5, Attached Garage, Garage Door Opener

## **Amenities & Features**

Features: Auto Garage Door Remote(s), Amenities: Built-in Microwave, Dishwasher, Dryer,

In-law Capability, Wet Bar Refrigerator, Stove, Washer, Water Heater, Water

Softener

WindowFeatures: Window Coverings Waterfront available: No