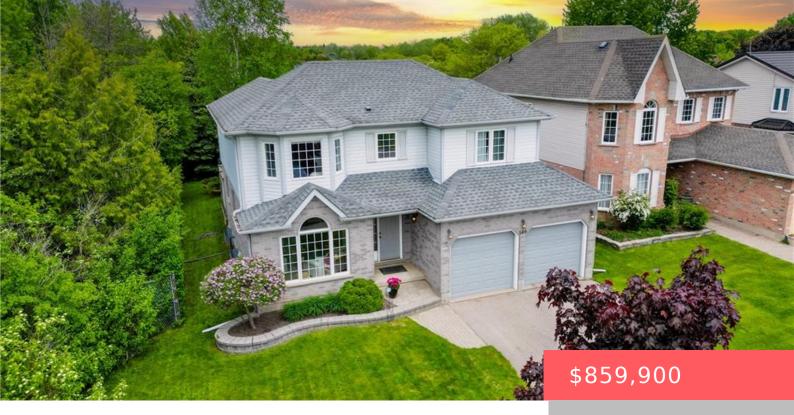

## 146 WESTFOREST TRAIL, KITCHENER, ON N2N 3B2, CANADA

https://adamgracie.ca

An enchanting combination of living space, pride of ownership and location, 146 Westforest Trail offers the discerning seeker a remarkable opportunity right next to the natural outdoor oasis of Lynnvalley Park. Exceptional curb appeal, punctuated by a double car garage (new garage doors 2023) sets the stage for what's to come. Inside, the main level...

- 3 hads
- 2 baths
- Residential
- Single Family Residence
- Active
- Other, 1865 sq ft

## Building Details

**Year built:** Owner, 1995 **ArchitecturalStyle:** Two Story

ParkingTotal: 4 NewConstructionYN: No

Heating: Forced Air, Natural Gas Basement: Finished, Full, Sump Pump

FireplacesTotal: 1 Exterior material: Aluminum Siding, Brick Veneer

**Roof:** Asphalt Shing Parking: 4, Attached Garage, Garage Door Opener, Inside

Entry

#### **Amenities & Features**

**Features:** Auto Garage Door Remote(s), Amenities: Dis Central Vacuum, Family Room, Gas, Water Microwave, Ref

Meter

**WindowFeatures:** Window Coverings

GarageYN: Yes

CoolingYN: No

PoolPrivateYN: No

**Amenities:** Dishwasher, Dryer, Freezer, Microwave, Refrigerator, Stove, Washer, Water

Softener

Waterfront available: No

**AttachedGarageYN:** Yes

Cooling: Central Air

FireplaceYN: Yes