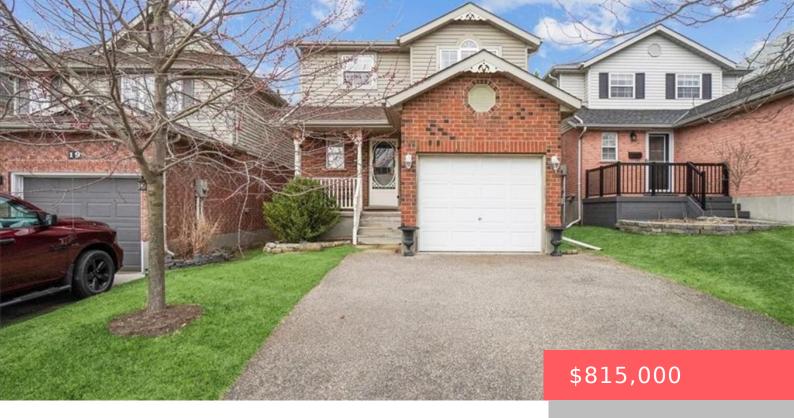

## 15 ALDERSON DR, CAMBRIDGE, ON N3C 4C6, CANADA

https://adamgracie.ca

Gorgeous single detached Home backing onto park in quiet family neighborhood in the town of Hespeler . Main floor has hardwood floors , 2 pc powder room with white kitchen and eat in area . Upstairs boasts 3 bedrooms with hardwood floors and a beautiful spa like 4pc bathroom with stand alone tub and separate...

- 3 beds
- 2 baths
- Residentia
- Single Family Residence
- Active
- Other, 1491 sq ft

## **Building Details**

**ArchitecturalStyle:** Two Story

**NewConstructionYN:** No

**Basement:** Full, Partially finished

**Roof:** Asphalt Shing

ParkingTotal: 3

Heating: Forced Air, Natural Gas

**Exterior material:** Aluminum Siding, Brick