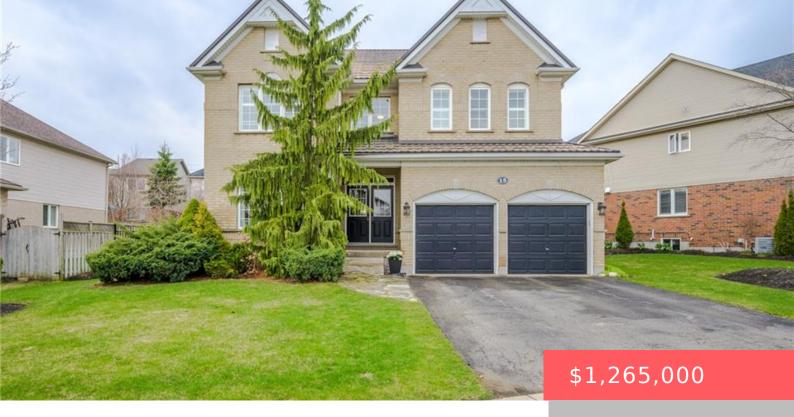

## 15 BUERKLE CT, KITCHENER, ON N2P 2S1, CANADA

https://adamgracie.ca

Located on a quiet court in Doon Village, this 2-storey brick home offers over 3,000 sq ft above grade plus a fully finished 1,400 sq ft basement—ideal for large or multi-generational families. The main floor features 9-ft ceilings, separate living and family rooms, a formal dining area, and a gas fireplace. The open-concept kitchen walks...

- 5 beds
- 4 baths
- Residentia
- Single Family Residence
- Active
- Other, 3152 sq ft

## **Building Details**

Year built: 2002 ArchitecturalStyle: Two Story

ParkingTotal: 4 NewConstructionYN: No

**Heating:** Forced Air, Heat Pump **Basement:** Finished, Full, Sump Pump

**FireplacesTotal:** 2 **Exterior material:** Aluminum Siding, Brick

**Roof:** Metal **Parking:** 4, Attached Garage