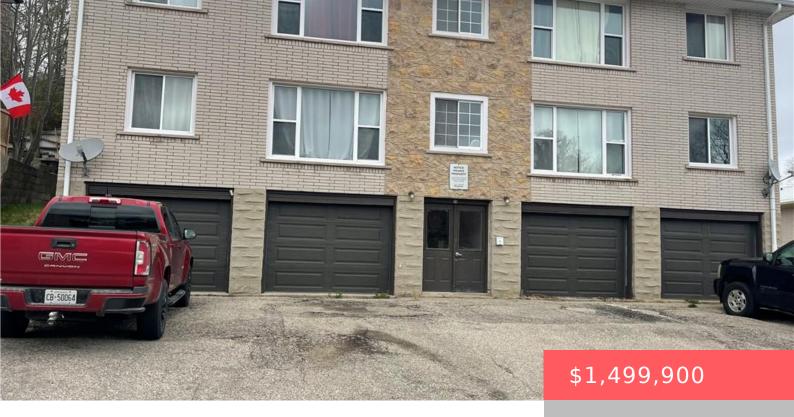

## 12 GLEN RD, CAMBRIDGE, ON N1R 4L5, CANADA

https://adamgracie.ca

Purpose built four plex located in North Galt close to the 401. All brick, newer windows and many upgrades including all new stair railings. This building shows pride of ownership. Unit 2 had a total reno including an open concept kitchen with new cabinets. Two new garage door openers in 2024. Roof was done in...

- 8 heds
- Residential Income
- Multi-4 Unit
- Active
- 4000 sq ft

## **Building Details**

Year built: 1974 ParkingTotal: 10

NewConstructionYN: No Heating: Baseboard, Electric

**Basement:** None **Exterior material:** Brick, Other

**Roof:** Asphalt Shing Parking: 10, Asphalt, Attached Garage, Built-In, Garage Door

## **Amenities & Features**

Features: Auto Garage Door Remote(s), Built-In

Appliances, Separate Hydro Meters

**Amenities:** Dishwasher, Refrigerator, Stove **ExteriorFeatures:** Controlled Entry,

Separate Hydro Meters