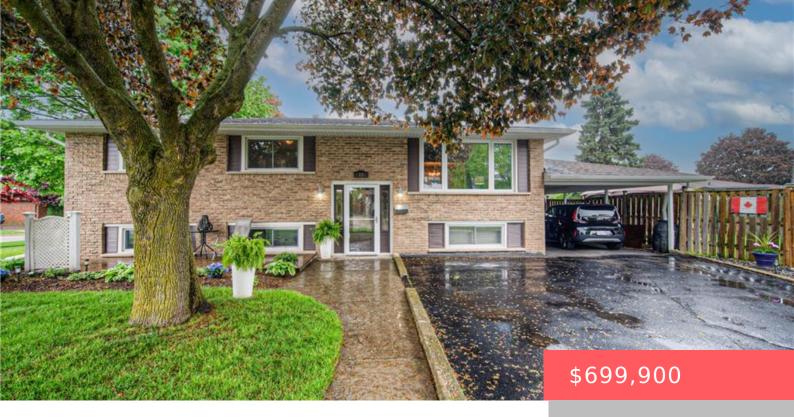

## 15 WESTBURY CRESCENT, CAMBRIDGE, ON N3C 3J5, CANADA

https://adamgracie.ca

Welcome to 15 Westbury Crescent, where charm, comfort, and community come together in the heart of Hespeler Village. This raised bungalow is more than just a house, it's a place to build memories. Step inside the spacious main level where a generous living room invites you in with a large front window that allows for...

## **Building Details**

Year built: 1977 ArchitecturalStyle: Bungalow Raised

**ParkingTotal:** 5 **NewConstructionYN:** No

**Heating:** Heat Pump **Basement:** Finished, Full, Walk-Up Access

**FireplacesTotal:** 1 **Exterior material:** Brick

**Roof:** Asphalt Shing Parking: 5, Asphalt