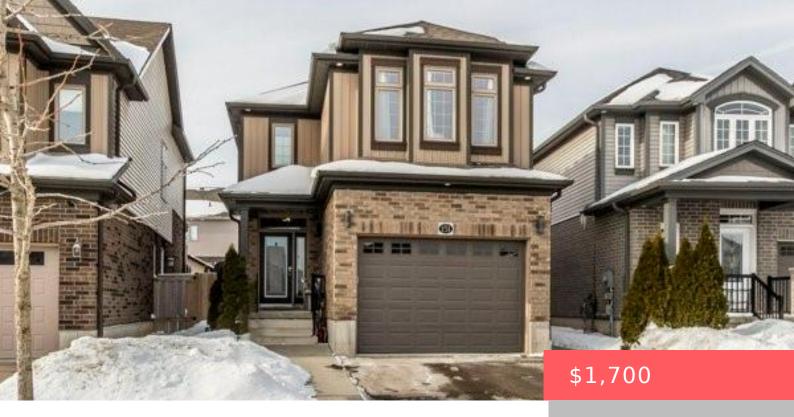

## 139 HARDCASTLE DR, CAMBRIDGE, ON N1S 0A6, CANADA

https://adamgracie.ca

Bright and clean one-bedroom basement apartment in a prime West Galt neighbourhood. Available for May 1st, this cozy apartment is 655 sq ft with a separate entrance, recent finishings, large windows, in-suite laundry (shared with Landlord) and parking for one. Perfect for a single tenant or a couple. Tenant to pay 25% of house utilities...

## **Building Details**

Year built: 2013 **ArchitecturalStyle:** Two Story

**ParkingTotal:** 1 **NewConstructionYN:** No

**Heating:** Forced Air, Natural Gas Basement: Finished, Full, Separate Entrance

Smoke Detector(s)

Waterfront available: No

**Exterior material:** Brick, Vinyl Siding Roof: Asphalt Shing

Parking: 1, Attached Garage