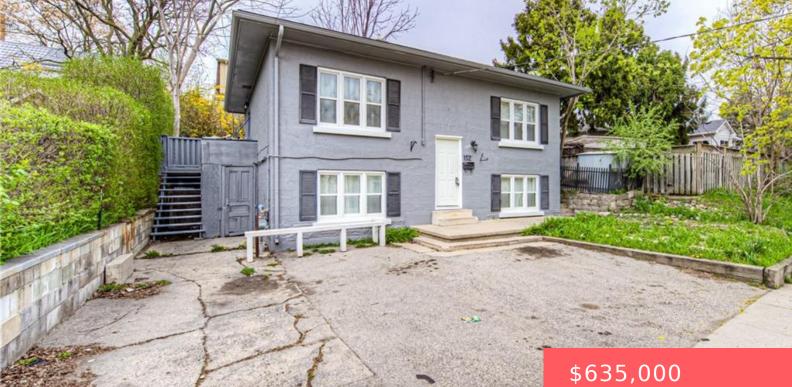

#### **35 PLEASANT AVE, KITCHENER, ON N2M 4A3, CANADA**

https://adamgracie.ca

Welcome to an exceptional opportunity in the heart of Kitchener! Whether you're looking to invest or step into homeownership with mortgage-helping potential, this raised bungalow VACANT DUPLEX offers the perfect canvas for your future. Tucked just moments from the serene greenery of Lakeside Park and the reputable St. Mary's Hospital, this home is also conveniently...

# **Building Details**

| Year built: 1952               | ArchitecturalStyle: Bungalow Raised                                                    |
|--------------------------------|----------------------------------------------------------------------------------------|
| ParkingTotal: 3                | NewConstructionYN: No                                                                  |
| Heating: Forced Air, Heat Pump | <b>Basement:</b> Finished, Full, Separate Entrance, Walk-Out<br>Access, Walk-Up Access |
| Exterior material: Stucco      | Roof: Asphalt Shing                                                                    |
| Parking: 3                     |                                                                                        |