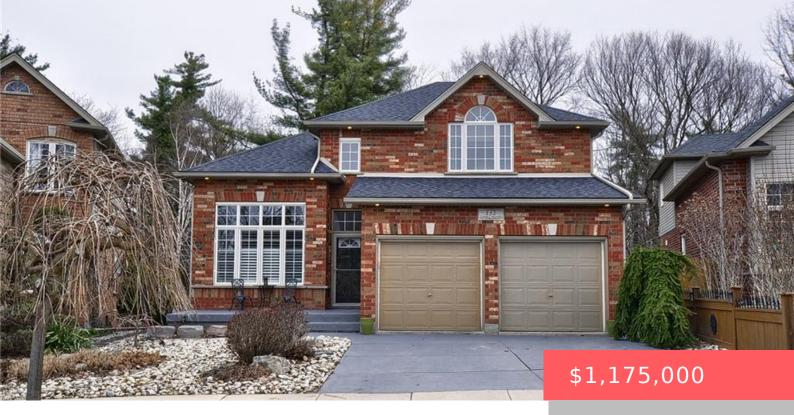

## 152 LENA CRESCENT, CAMBRIDGE, ON N1R 8P6, CANADA

https://adamgracie.ca

If you're looking for something unique, less cookie-cutter, this is it. With soaring 18 foot ceilings, this open concept layout is perfect for entertaining or large family gatherings. If you're looking for a little piece of heavenly nature in your own yard, this is the one for you. Imagine your mornings, sipping coffee while sitting...

- 3 beds
- 2 baths
- Residentia
- Single Family Residence
- Active
- Builder, 2200 sq ft

### **Building Details**

**Year built: 2005** ArchitecturalStyle: Two Story

ParkingTotal: 4 NewConstructionYN: No

Heating: Forced Air Basement: Development Potential, Full, Separate Entrance, Unfinished,

Walk-Out Access

FireplacesTotal: 2 Exterior material: Brick

**Roof:** Asphalt Shing **Parking:** 4, Attached Garage, Concrete, Garage Door Opener

#### **Amenities & Features**

Features: Auto Garage Door Remote(s), Family Amenities: Dishwasher, Dryer,

Room, In-law Capability Microwave, Refrigerator, Stove, Washer,

Water Softener

Waterfront available: No GarageYN: Yes

AttachedGarageYN: Yes CoolingYN: No

Cooling: Central Air PoolPrivateYN: No

FireplaceYN: Yes