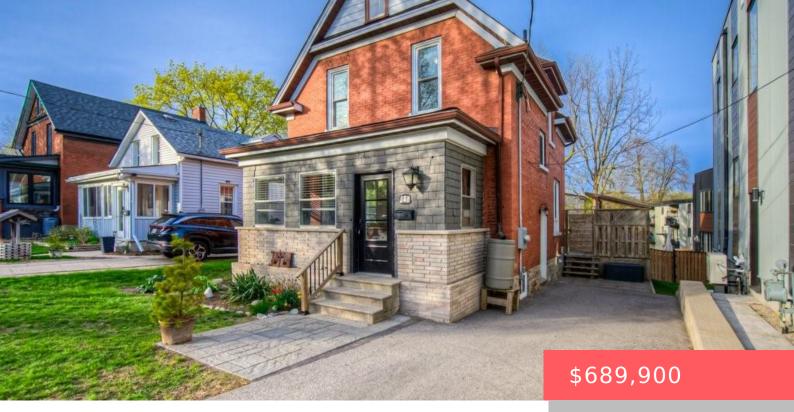

## 158 WATERLOO ST, KITCHENER, ON N2H 3V7, CANADA

https://adamgracie.ca

Welcome to this charming century home nestled in a desirable, established neighbourhood just steps from downtown, trails, and transit—offering the perfect blend of character, community, and convenience. Situated on a deep 148-foot lot, this classic home features updated plumbing, electrical and HVAC for your peace of mind given homes of this vintage. The enclosed front...

- 3 heds
- 2 hath
- Residential
- Single Family Residence
- Active
- Plans, 1353 sq ft

## **Building Details**

Year built: Town Records, 1915

ParkingTotal: 3

**Heating:** Forced Air, Natural Gas

**Exterior material:** Brick

Parking: 3, Asphalt, Tandem

**ArchitecturalStyle:** Two Story

NewConstructionYN: No

**Basement:** Finished, Full, Separate Entrance

**Roof:** Asphalt Shing