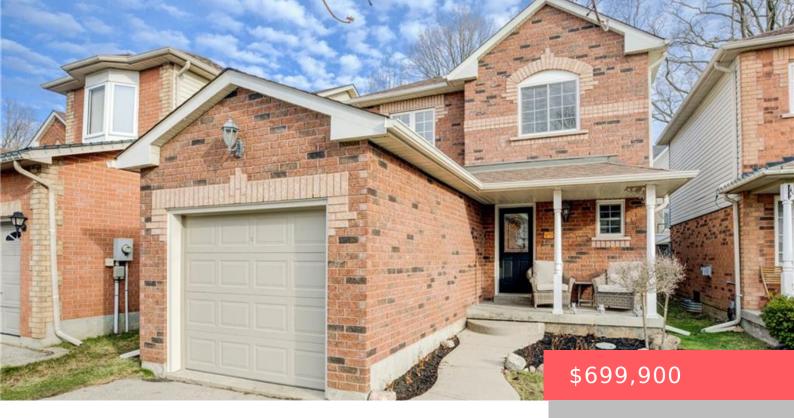

## 12 WHEATLAND DR, CAMBRIDGE, ON N1P 1C6, CANADA

https://adamgracie.ca

A PLACE TO GROW TOGETHER. Welcome to the perfect place to grow your family and create lasting memories. This bright and airy home offers a warm and functional main floor layout that is ideal for everyday living. The open-concept living and dining area flows seamlessly into the kitchen, featuring a stylish tiled backsplash, generous cupboard...

- 4 heds
- 1 bath
- Residentia
- Single Family Residence
- Active
- Plans, 1131 sq ft

## **Building Details**

Year built: 1998
ParkingTotal: 3

**Heating:** Forced Air, Natural Gas

Exterior material: Brick, Vinyl Siding

**Parking:** 3, Asphalt, Attached Garage

NewConstructionYN: No

**ArchitecturalStyle:** Two Story